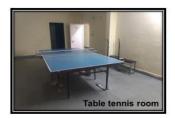

| Name of Facility                                                  | Short Discription                                                                                                           | Unit                           |
|-------------------------------------------------------------------|-----------------------------------------------------------------------------------------------------------------------------|--------------------------------|
| Badminton Court                                                   | we have a well-maintained badminton<br>court in our premises where the children<br>play in the evening                      | 1                              |
| Basketball Court                                                  |                                                                                                                             | Common in<br>university campus |
| Volleyball Court                                                  | we have a well-maintained Volleyball court<br>in our premises where the children play in<br>the evening                     | 1                              |
| Handball Court                                                    |                                                                                                                             | Common in<br>university campus |
| Table Tennis                                                      | there are two well maintained table tennis<br>tables in our college. Students and staff<br>compete during college fuctions. | 2                              |
| Cricket Ground                                                    |                                                                                                                             | Common in                      |
| Football ground                                                   |                                                                                                                             | university campus              |
| Chess boards, carom<br>boards                                     |                                                                                                                             | 05 each                        |
| Horse riding course<br>Boxing<br>Obstacles                        |                                                                                                                             |                                |
| Day night cricket facility                                        |                                                                                                                             |                                |
| Gym apparatus                                                     |                                                                                                                             | Common in                      |
| Digital Game Zone at<br>People's Mall                             |                                                                                                                             | university campus              |
| Cemented cricket pitch<br>covered with material<br>like Astroturf |                                                                                                                             |                                |