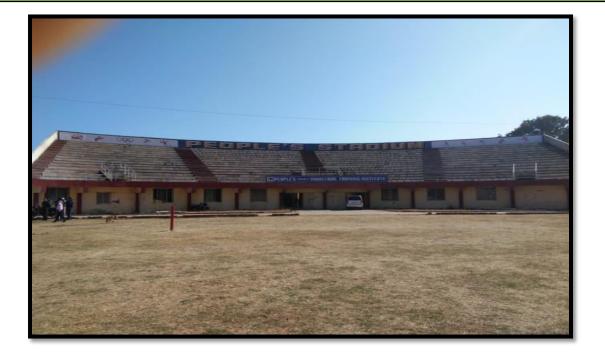

| Common in                      |
| Digital Game Zone at<br>People's Mall                             |                                                                                                                             | university campus              |
| Cemented cricket pitch<br>covered with material<br>like Astroturf |                                                                                                                             |                                |

\*Facility=Sports, games (indoor, outdoor), gymnasium, auditorium, yoga centre etc. and for cultural activities

## \*Geotagged photographs of the facilities

\* Please mention Proper Name & Other Detail in Photographs.



















# OTHER AMENITIES WITHIN THE CAMPUS

## **PEOPLE'S STADIUM**





## **GYMNASIUM**



## **MEDICAL STORE**





## AUDITORIUM

## AUDITORIUM-PCN & RC





## **RECORD ROOM**









## Bhopal, Madhya Pradesh, India

WELCOMES YOU 6

People's College of Paramedical Science &RC, People's University, Peoples Campus, Bhanpur, Bhopal, Madhya Pradesh 462037, India Lat 23.301501° Long 77.419667° 06/08/22 02:22 PM

일 GPS Map Camera

# Google

## Bhopal, Madhya Pradesh, India

0

People's College of Paramedical Science &RC, People's University, Peoples Campus, Bhanpur, Bhopal, Madhya Pradesh 462037, India Lat 23.301501° Long 77.419667° 06/08/22 02:15 PM





0

## Bhopal, Madhya Pradesh, India

People's College of Paramedical Science &RC, People's University, Peoples Campus, Bhanpur, Bhopal, Madhya Pradesh 462037, India Lat 23.301501° Long 77.419667° 06/08/22