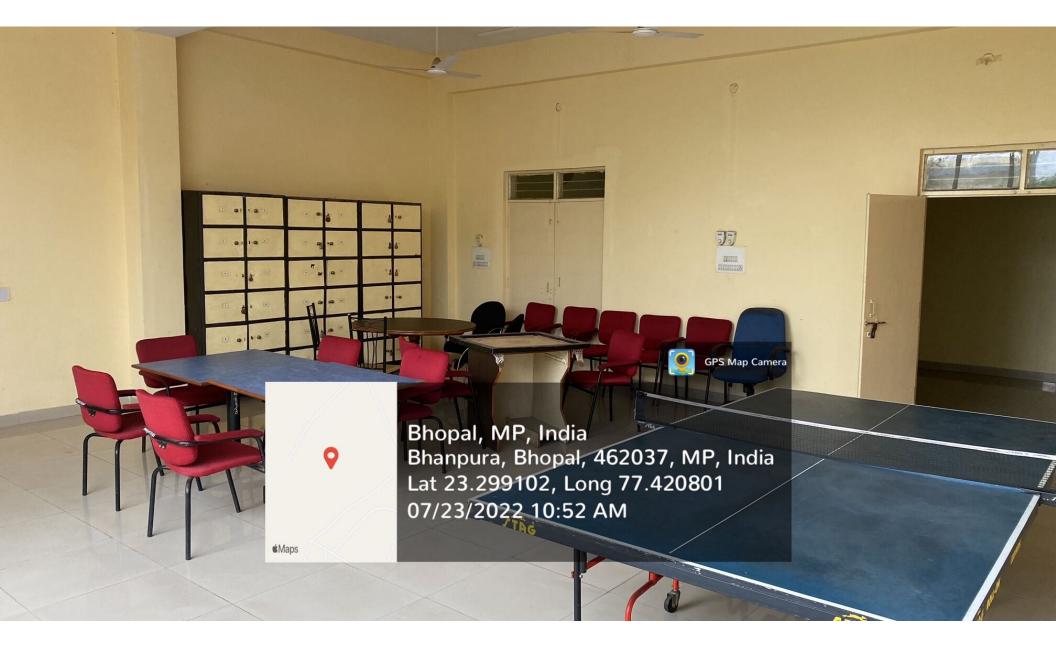

| Name of Facility                                                  | Short Discription                                                                                                           | Unit                           |
|-------------------------------------------------------------------|-----------------------------------------------------------------------------------------------------------------------------|--------------------------------|
| Badminton Court                                                   | we have a well-maintained badminton<br>court in our premises where the children<br>play in the evening                      | 1                              |
| Basketball Court                                                  |                                                                                                                             | Common in<br>university campus |
| Volleyball Court                                                  | we have a well-maintained Volleyball court<br>in our premises where the children play in<br>the evening                     | 1                              |
| Handball Court                                                    |                                                                                                                             | Common in<br>university campus |
| Table Tennis                                                      | there are two well maintained table tennis<br>tables in our college. Students and staff<br>compete during college fuctions. | 2                              |
| Cricket Ground                                                    |                                                                                                                             | Common in                      |
| Football ground                                                   |                                                                                                                             | university campus              |
| Chess boards, carom<br>boards                                     |                                                                                                                             | 05 each                        |
| Horse riding course<br>Boxing<br>Obstacles                        |                                                                                                                             |                                |
| Day night cricket facility                                        |                                                                                                                             |                                |
| Gym apparatus                                                     |                                                                                                                             | Common in                      |
| Digital Game Zone at<br>People's Mall                             |                                                                                                                             | university campus              |
| Cemented cricket pitch<br>covered with material<br>like Astroturf |                                                                                                                             |                                |

## \*Geotagged photographs of the facilities

\* Please mention Proper Name & Other Detail in Photographs.