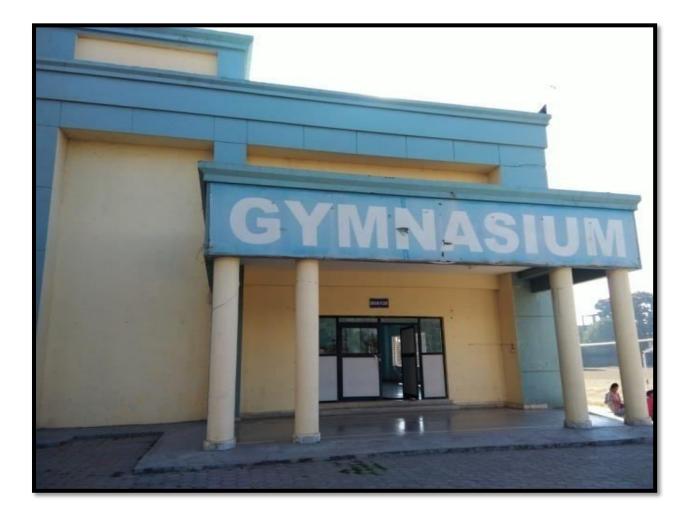

|
| Digital Game Zone at<br>People's Mall                             |                                                                                                                             | university campus              |
| Cemented cricket pitch<br>covered with material<br>like Astroturf |                                                                                                                             |                                |

\*Facility=Sports, games (indoor, outdoor), gymnasium, auditorium, yoga centre etc. and for cultural activities

## \*Geotagged photographs of the facilities

\* Please mention Proper Name & Other Detail in Photographs.



















# OTHER AMENITIES WITHIN THE CAMPUS

## **PEOPLE'S STADIUM**





## **GYMNASIUM**



## **MEDICAL STORE**





## AUDITORIUM

## AUDITORIUM-PCN & RC





## **RECORD ROOM**









## Bhopal, Madhya Pradesh, India

WELCOMES YOU 6

People's College of Paramedical Science &RC, People's University, Peoples Campus, Bhanpur, Bhopal, Madhya Pradesh 462037, India Lat 23.301501° Long 77.419667° 06/08/22 02:22 PM

일 GPS Map Camera

# Google

## Bhopal, Madhya Pradesh, India

0

People's College of Paramedical Science &RC, People's University, Peoples Campus, Bhanpur, Bhopal, Madhya Pradesh 462037, India Lat 23.301501° Long 77.419667° 06/08/22 02:15 PM





0

## Bhopal, Madhya Pradesh, India

People's College of Paramedical Science &RC, People's University, Peoples Campus, Bhanpur, Bhopal, Madhya Pradesh 462037, India Lat 23.301501° Long 77.419667° 06/08/22 02:10 PM

1 manual

I